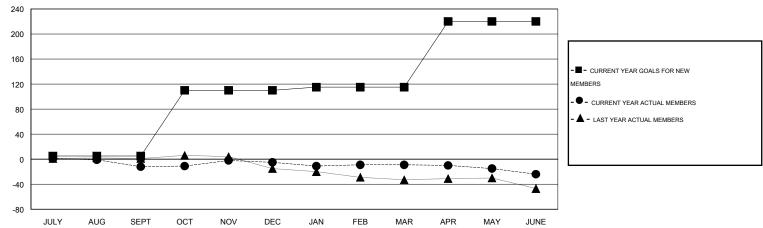

## GOALS AND ACTUAL MEMBERS CUMULATIVE

| DROPPED CLUBS: 0  DROPPED MEMBERS |               | 15 CLUBS OF 34 ADDED 1 OR MORE<br>NEW MEMBERS | GENDER DISTRIBU<br>MALE<br>FEMALE     | TION<br>621 (72.89%)<br>231 (27.11%) |           |
|-----------------------------------|---------------|-----------------------------------------------|---------------------------------------|--------------------------------------|-----------|
| DECEASED CLUB CANCELLED OTHER     | 11<br>0<br>74 | CLICK HERE FOR HEALTH ASSESSMENT DATA         | FAMILY UNIT MEMBERS HEAD OF HOUSEHOLD |                                      | 171<br>84 |
| TOTAL                             | 85            |                                               | NON-HEAD OF HOUSEHOLI                 | )                                    | 87        |